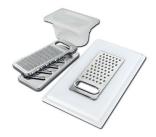

Stainless steel plate rack 8100 201

White bowl 8153 100

Graters kit with ring-holder and food collection tray 8159 101 \* only in combination with the accessory 8644 101

Iroko-wood sliding chopping board with stainless steel colander