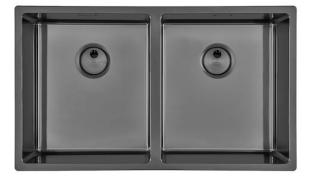

### Sink Skin Double Gun Metal

Kitchen Sinks

Code: 4455 046

#### DETAILS

| Coloring               | Gun Metal                                                       |
|------------------------|-----------------------------------------------------------------|
| Edge/Installation Type | Flush-mount   Top-mount                                         |
| Finish                 | PVD                                                             |
| Material               | AISI 304 stainless steel                                        |
| Texture                | Foster brushed                                                  |
| Base                   | 80 cm                                                           |
| Dimensions             | 750 x 440 mm                                                    |
| Standard fittings      | Fixing hooks, gasket, drain, overflow and siphon, boxed packing |
| Mixer holes            | No standard holes                                               |