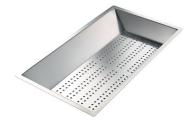

8644 044

Stainless steel basket 8611 000

Stainless steel perforated tray 8151 000 \* only in combination with the accessory 8644 101