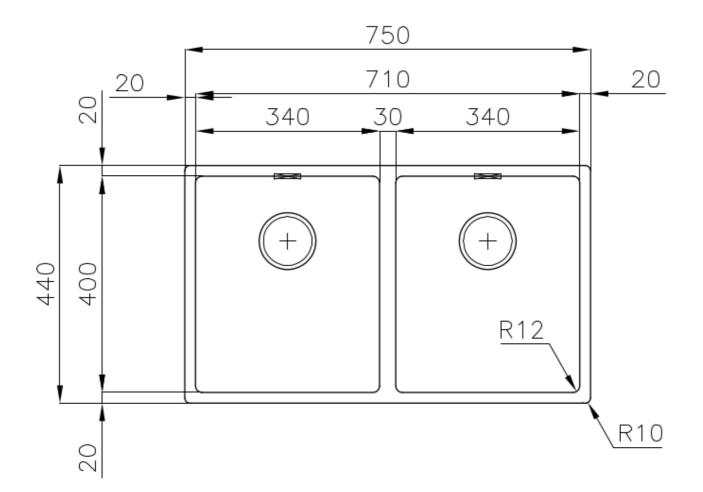

#### DETAILS

| Coloring               | Gun Metal                                                       |
|------------------------|-----------------------------------------------------------------|
| Edge/Installation Type | Flush-mount   Top-mount                                         |
| Finish                 | PVD                                                             |
| Material               | AISI 304 stainless steel                                        |
| Texture                | Foster brushed                                                  |
| Base                   | 80 cm                                                           |
| Dimensions             | 750 x 440 mm                                                    |
| Standard fittings      | Fixing hooks, gasket, drain, overflow and siphon, boxed packing |
| Mixer holes            | No standard holes                                               |

| Built-in hole   | View technical data sheet                                                                                                                                                      |
|-----------------|--------------------------------------------------------------------------------------------------------------------------------------------------------------------------------|
| Drainer         | Νο                                                                                                                                                                             |
| Width           | 75 cm                                                                                                                                                                          |
| Bowl dimension  | 340x400mm                                                                                                                                                                      |
| Number of bowls | 2 bowls                                                                                                                                                                        |
| Waste fitting   | Drain SPACE 3,5"                                                                                                                                                               |
| Notes:          | As the product consists of a single seamless steel surface with no gaps or interstices, the use of garbage disposal and waste fitting with automatic control is not permitted. |
|                 |                                                                                                                                                                                |