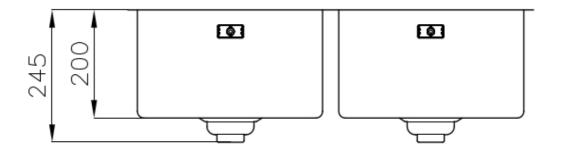

#### DETAILS

| Coloring               | Gun Metal                                                       |
|------------------------|-----------------------------------------------------------------|
| Edge/Installation Type | Flush-mount   Top-mount                                         |
| Finish                 | PVD                                                             |
| Material               | AISI 304 stainless steel                                        |
| Texture                | Foster brushed                                                  |
| Base                   | 80 cm                                                           |
| Dimensions             | 750 x 440 mm                                                    |
| Standard fittings      | Fixing hooks, gasket, drain, overflow and siphon, boxed packing |
| Mixer holes            | No standard holes                                               |

| Built-in hole   | View technical data sheet                                                                                                                                                      |
|-----------------|--------------------------------------------------------------------------------------------------------------------------------------------------------------------------------|
| Drainer         | Νο                                                                                                                                                                             |
| Width           | 75 cm                                                                                                                                                                          |
| Bowl dimension  | 340x400mm                                                                                                                                                                      |
| Number of bowls | 2 bowls                                                                                                                                                                        |
| Waste fitting   | Drain SPACE 3,5"                                                                                                                                                               |
| Notes:          | As the product consists of a single seamless steel surface with no gaps or interstices, the use of garbage disposal and waste fitting with automatic control is not permitted. |
|                 |                                                                                                                                                                                |

#### FEATURES

| Gun Metal                     | The Gun Metal finish is obtained by treating steel with a physical process called PVD (Phisical Vacuum Deposition) which deposits particles of noble metals on the surface. The result is a unique and refined aesthetic effect, and an improvement of the mechanical properties of the steel which is more resistant to impact and scratches. |
|-------------------------------|------------------------------------------------------------------------------------------------------------------------------------------------------------------------------------------------------------------------------------------------------------------------------------------------------------------------------------------------|
| ONE SEAMLESS STEEL<br>SURFACE | The waste-fitting and overflow are moulded on the sink. The product is therefore made out of one seamless steel surface, without gaps or interstices. A great plus in terms of hygiene.                                                                                                                                                        |
| Deep bowls                    | This bowls reach an important depth, over 20 cm, thanks to the advanced production technology, that can be offer great capiency and practicity in all the washing operations.                                                                                                                                                                  |
| High thickness                | 1mm thick steel. A significant thickness, which guarantees the maximum sturdiness and durability.                                                                                                                                                                                                                                              |
| Perimetral overflow           | The overflow is always a security on the Foster sinks that prevents the overflow of water in case of oversights. The perimeter drain solution improves aesthetics thanks to its square and essential shape.                                                                                                                                    |