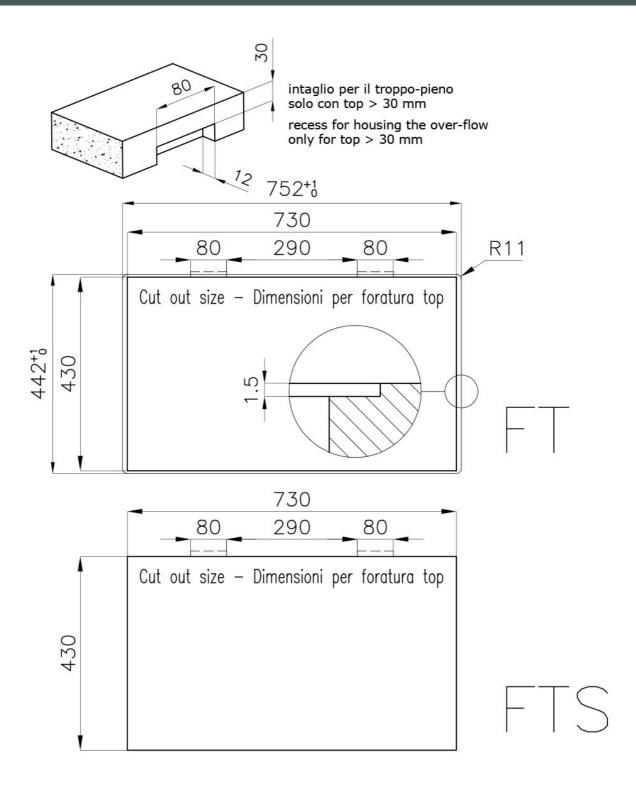

| Built-in hole   | View technical data sheet                                                                                                                                                      |
|-----------------|--------------------------------------------------------------------------------------------------------------------------------------------------------------------------------|
| Drainer         | Νο                                                                                                                                                                             |
| Width           | 75 cm                                                                                                                                                                          |
| Bowl dimension  | 340x400mm                                                                                                                                                                      |
| Number of bowls | 2 bowls                                                                                                                                                                        |
| Waste fitting   | Drain SPACE 3,5"                                                                                                                                                               |
| Notes:          | As the product consists of a single seamless steel surface with no gaps or interstices, the use of garbage disposal and waste fitting with automatic control is not permitted. |
|                 |                                                                                                                                                                                |