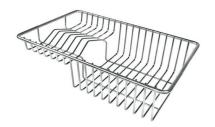

#### GALLERY

**OPTIONAL ACCESSORIES** 

**Glass chopping board** 8631 300

HPDE Twin chopping board 8644 101

Stainless steel plate rack 8100 154

Stainless steel plate rack 8100 303 \* only in combination with the accessory 8644 101

Stainless steel plate rack 8100 201

White bowl 8153 100

Graters kit with ring-holder and food collection tray 8159 101 \* only in combination with the accessory 8644 101

Iroko-wood sliding chopping board with stainless steel colander