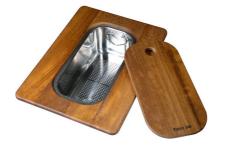

Stainless steel plate rack 8100 201

White bowl 8153 100

Graters kit with ring-holder and food collection tray 8159 101 \* only in combination with the accessory 8644 101

Iroko-wood sliding chopping board with stainless steel colander