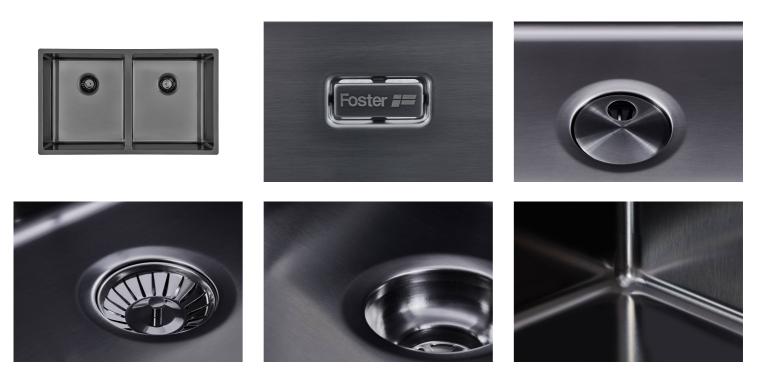

### Sink Skin Double Gun Metal

Kitchen Sinks

Code: 4455 046

#### DETAILS

| Coloring               | Gun Metal                                                       |
|------------------------|-----------------------------------------------------------------|
| Edge/Installation Type | Flush-mount   Top-mount                                         |
| Finish                 | PVD                                                             |
| Material               | AISI 304 stainless steel                                        |
| Texture                | Foster brushed                                                  |
| Base                   | 80 cm                                                           |
| Dimensions             | 750 x 440 mm                                                    |
| Standard fittings      | Fixing hooks, gasket, drain, overflow and siphon, boxed packing |
| Mixer holes            | No standard holes                                               |

| Built-in hole   | View technical data sheet                                                                                                                                                      |
|-----------------|--------------------------------------------------------------------------------------------------------------------------------------------------------------------------------|
| Drainer         | Νο                                                                                                                                                                             |
| Width           | 75 cm                                                                                                                                                                          |
| Bowl dimension  | 340x400mm                                                                                                                                                                      |
| Number of bowls | 2 bowls                                                                                                                                                                        |
| Waste fitting   | Drain SPACE 3,5"                                                                                                                                                               |
| Notes:          | As the product consists of a single seamless steel surface with no gaps or interstices, the use of garbage disposal and waste fitting with automatic control is not permitted. |
|                 |                                                                                                                                                                                |

#### FEATURES

| Gun Metal                     | The Gun Metal finish is obtained by treating steel with a physical process called PVD (Phisical Vacuum Deposition) which deposits particles of noble metals on the surface. The result is a unique and refined aesthetic effect, and an improvement of the mechanical properties of the steel which is more resistant to impact and scratches. |
|-------------------------------|------------------------------------------------------------------------------------------------------------------------------------------------------------------------------------------------------------------------------------------------------------------------------------------------------------------------------------------------|
| ONE SEAMLESS STEEL<br>SURFACE | The waste-fitting and overflow are moulded on the sink. The product is therefore made out of one seamless steel surface, without gaps or interstices. A great plus in terms of hygiene.                                                                                                                                                        |
| Deep bowls                    | This bowls reach an important depth, over 20 cm, thanks to the advanced production technology, that can be offer great capiency and practicity in all the washing operations.                                                                                                                                                                  |
| High thickness                | 1mm thick steel. A significant thickness, which guarantees the maximum sturdiness and durability.                                                                                                                                                                                                                                              |
| Perimetral overflow           | The overflow is always a security on the Foster sinks that prevents the overflow of water in case of oversights. The perimeter drain solution improves aesthetics thanks to its square and essential shape.                                                                                                                                    |

| Save space system   | Drain and siphon are designed to leave as much space as possible in the under-sink area, more and more useful today for theseparate waste collection systems.                                         |
|---------------------|-------------------------------------------------------------------------------------------------------------------------------------------------------------------------------------------------------|
| Small radius        | Bowls with squared shapes with a modern design and an increased capacity, for a minimal aesthetics connected with an extreme practicity.                                                              |
| Space waste fitting | The elegant SPACE steel cap closes the drain and leaves no visible residues collected in the basket below. Space also has a small footprint and allows the optimal use of the under-sink compartment. |