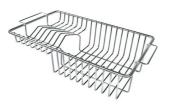

#### GALLERY

**OPTIONAL ACCESSORIES** 

**Glass chopping board** 8631 300

HPDE Twin chopping board 8644 101

Stainless steel plate rack 8100 154

Stainless steel plate rack 8100 303 \* only in combination with the accessory 8644 101

Stainless steel plate rack 8100 201

White bowl 8153 100

Graters kit with ring-holder and food collection tray 8159 101 \* only in combination with the accessory 8644 101

Iroko-wood sliding chopping board with stainless steel colander

8644 044

Stainless steel basket 8611 000

Stainless steel perforated tray 8151 000 \* only in combination with the accessory 8644 101