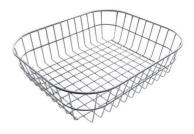

8644 044

Stainless steel basket 8611 000

Stainless steel perforated tray 8151 000 \* only in combination with the accessory 8644 101